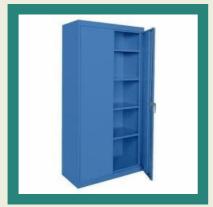

### INDUSTRIAL STORAGE SYSTEMS

Office Storewell Cupboard

Ss Tool Trolley

**Tool Storage Cabinet** 