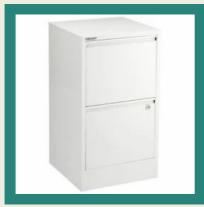

## **FILING CABINET**

Lateral Filing Cabinet

3 Drawer Lateral Filing Cabinet

4 Drawer Vertical Filing Cabinet