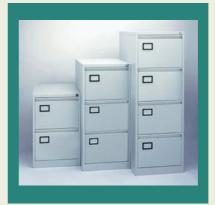

## **FILING CABINET**

Lateral Filing Cabinet

3 Drawer Lateral Filing Cabinet

4 Drawer Vertical Filing Cabinet