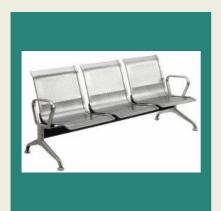

Mini Office Almirah

Stainless Steel Almirah

Hospital Dressing Trolley

3 Seater Waiting Chair

Flammable Safety Cabinets

Modular Office Furniture

Ss Waste Bins

Visitors Office Chair