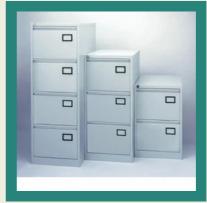

## **FILING CABINET**

Lateral Filing Cabinet

3 Drawer Lateral Filing Cabinet

4 Drawer Vertical Filing Cabinet