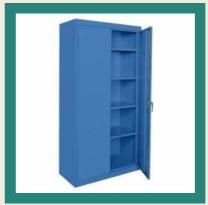

### INDUSTRIAL STORAGE SYSTEMS

Office Storewell Cupboard

Ss Tool Trolley

**Tool Storage Cabinet** 