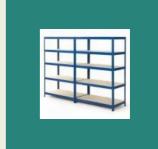

### INDUSTRIAL STORAGE SYSTEMS

Office Storewell Cupboard

Ss Tool Trolley

**Tool Storage Cabinet** 