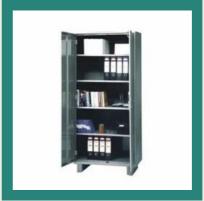

## **FILING CABINET**

Lateral Filing Cabinet

3 Drawer Lateral Filing Cabinet

4 Drawer Vertical Filing Cabinet